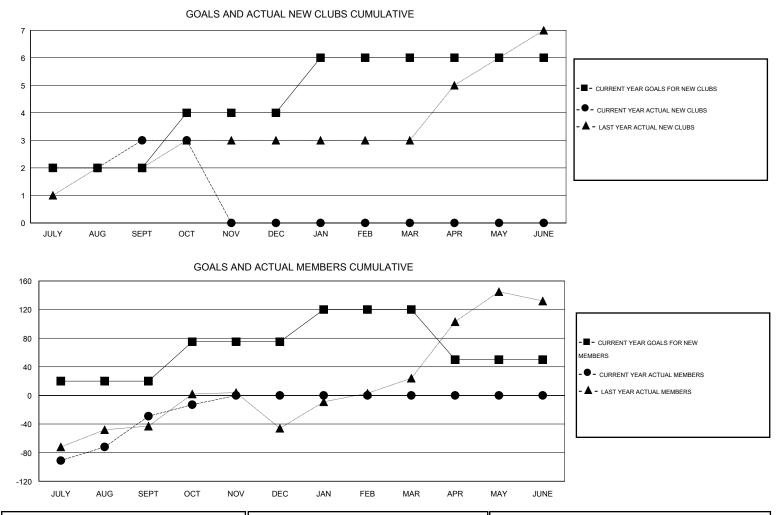

| Clubs                 |                  |           |                  | Members<br>RESULTS FOR 2016-2017 |               |                    |                                     |                    |                  |
|-----------------------|------------------|-----------|------------------|----------------------------------|---------------|--------------------|-------------------------------------|--------------------|------------------|
| RESULTS FOR 2016-2017 |                  |           |                  |                                  |               |                    |                                     |                    |                  |
| QUARTER               | NEW CLUB<br>GOAL | NEW CLUBS | DROPPED<br>CLUBS | NET<br>GAIN/LOSS                 | QUARTER       | NEW MEMBER<br>GOAL | CHARTER AND<br>NEW MEMBERS<br>ADDED | DROPPED<br>MEMBERS | NET<br>GAIN/LOSS |
| JULY/AUG/SEPT         | 2                | 3         | 0                | 3                                | JULY/AUG/SEPT | 20                 | 131                                 | 160                | -29              |
| OCT/NOV/DEC           | 2                | 0         | 0                | 0                                | OCT/NOV/DEC   | 55                 | 20                                  | 4                  | 16               |
| JAN/FEB/MAR           | 2                | 0         | 0                | 0                                | JAN/FEB/MAR   | 45                 | 0                                   | 0                  | 0                |
| APR/MAY/JUNE          | 0                | 0         | 0                | 0                                | APR/MAY/JUNE  | -70                | 0                                   | 0                  | 0                |